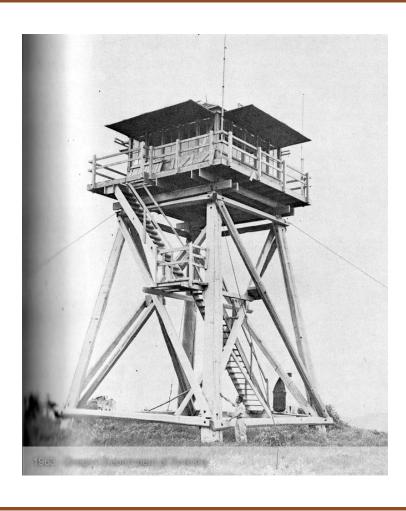

## STODT MOUNTAIN

Oregon Department of Forestry - Lincoln FPA 27S-9W-35

Stodt Mountain - FOREST LOOKOUTS 2/1/20, 11:15 PM

1953: "30 foot high split cedar tower with 14 x 14 cabin with 3 foot catwalk is about 15% completed. Cost so far is \$253.25." (Lincoln FPA Annual Report)

**1954:** "Stodt Mountain LO - 7S 9W 35 - split cedar logs 30 foot high. 14 x 14 cabin with 3 foot catwalk. Railing and lightning arrestor. Cost \$1922.98." (Lincoln FPA Annual Report)

**1959:** "At Stodt Mountain Lookout, galvanized steel sheet material was put under the windows to keep moisture out and the tower cabin was painted on the outside." **(Lincoln FPA Annual Report)** 